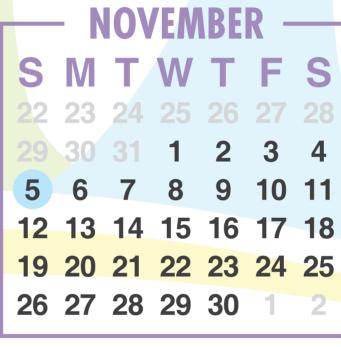

#### **NEW APOSTOLIC CHURCH-FESTIVE DAYS**

New Year's service

05 February Confirmation 05 March Service for the departed 02 April Palm Sunday 07 April 09 April 18 May 28 May 02 July 03 September 01 October 05 November 03 December