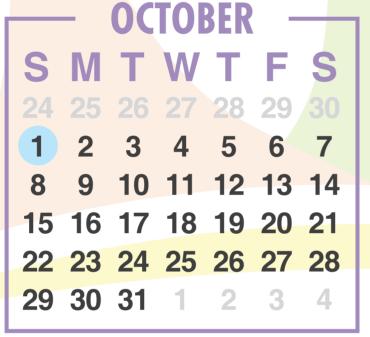

#### **NEW APOSTOLIC CHURCH-FESTIVE DAYS**

New Year's service

05 February Confirmation 05 March Service for the departed 02 April Palm Sunday 07 April 09 April 18 May 28 May 02 July 03 September 01 October 05 November 03 December